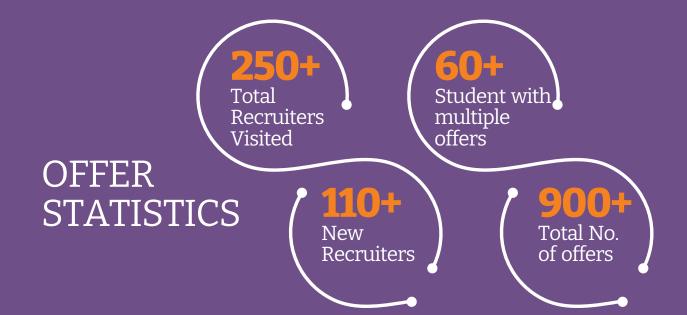

#### Sharp rise in offers from consulting, IT & ITES domain.

It is re-emphasising of the trust and faith of recruiters with the students of Jaipuria that 25% of growth has been witnessed in this year's placements especially in the consulting, IT and ITES sectors, recruiting over 350+ students and Big 4 accounting firms making offers to over 150 students of Jaipuria.