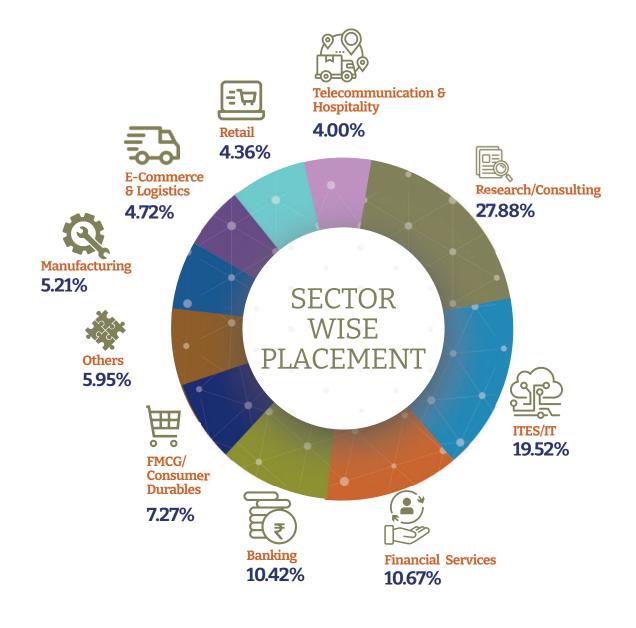

## FUNCTION WISE PLACEMENT

**36.2%** Marketing & Sales

**14.1%** HR & Project Management **26.8%** Research & Analytics

5.4% Retail & Logistics **16.3%** Operations

**1.2%** Others