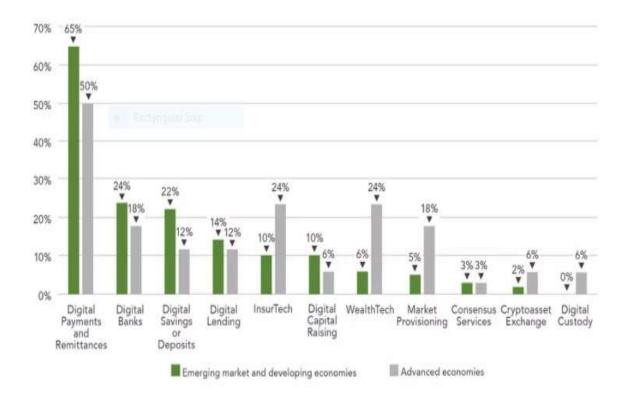

#### **MARKET TRENDS IN FINTECH INDUSTRY-**

The global fin-tech industry is being reached up-to the value of approximately USD 111,240.5 million as in the financial year 2019, having been grown at a compounded annual rate of growth (CAGR) of about 7.9% since 2015 and also it is forecasted to grow further at a CAGR of about 9.2% to approx.. USD 158,014.3 million by 2023.

Above figure shows that recent trends in the fin-tech industry that is emerging market and developing economies. The digital payments and remittances grow at 65% in emerging market and developing economies and in advanced economies it is 50%. Also there are many other components of fin-tech industry like digital banks, digital savings and deposits, digital lending, Insure- tech, digital capital raising, wealth-tech, market provisioning, consensus services, crypto-asset exchange and digital custody for which the industry is in growth trend.