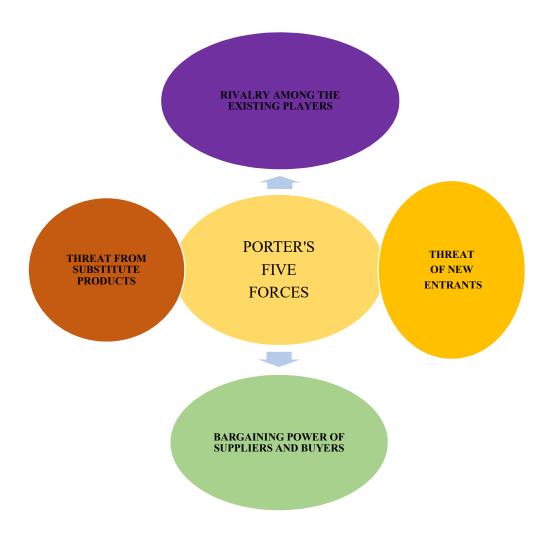

MICHAEL PORTER'S FIVE FORCES MODEL OF FINTECH INDUSTRY-

#### 1.) THREAT OF NEW ENTRANTS- (High)

Fintech industry can tackle the obstacle of entry of new entrants by innovating new products and services. New products not only brings new customers to the industry but also provide old customers and clients reason to purchase the commodities .Also, by building the economies of scale to ensure fixed cost is reduced per unit. Also, by building capacities and spending the funds on research and development projects. New entrants are likely to enter in a fluctuating industry where already established competitors significantly reduces the limit of extraordinary revenue from profits for new established firms and thus discourage the competitors in the industry.

#### 2.) **BARGAINING POWER OF SUPPLIERS**-(Moderate)

Fintech companies by building efficient and effective supply chain channels with several multiple number of intermediaries can tackle the hindrance of bargaining power of these suppliers. Also, by application of different product designs and layouts of commodities using different materials such that if the prices of one input rises then company can substitute to another input. By creating a policy where the third party manufacturers have very less bargaining power in comparison to other companies in that industry.

#### 3.) **BARGAINING POWER OF BUYERS**-(High)

Nowadays, customers are demanding a lot of services. Their wants, preferences are changed to best offerings available by paying minimum amount of price. We can tackle this problem by reducing the bargaining power of customers and providing an opportunity or chance to the company to smooth flow of its sales and process of Production.

### 4.) THREAT OF SUBSTITUTE PRODUCTS OR SERVICES(Moderately high)

This obstacle can be solved by being service oriented rather than just commodity oriented .Also, by understanding what are core wants and needs of the clients instead of just recognizing what the customer is buying. We can also increase the switching cost for our customers.

### 5.) RIVALRY AMONG THE EXISTING COMPETITORS OR PLAYERS- (High)

We can tackle this problem by building a strategy of sustainable differentiation and by increasing the level of scale to compete better. Also, by collaborating with various players to increase the market size rather than just competing for the small scale market population size.