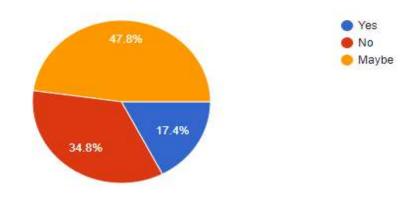

| A                                                                                                |
|--------------------------------------------------------------------------------------------------|
| Are you interested in any of the equity investment and mutual investment schemes? *              |
| ○ Yes                                                                                            |
| ○ No                                                                                             |
| O Maybe                                                                                          |
|                                                                                                  |
| would you like to try the yearly paid subscription from our website of company Vibgyor advisors? |
| Strongly agree                                                                                   |
| ○ Agree                                                                                          |
| O Disagree                                                                                       |
| O Strongly disagree                                                                              |
| Are you satisfied with our 35-40% of commission on bank payout? *                                |
| ○ Yes                                                                                            |
| ○ No                                                                                             |
| Maybe                                                                                            |
|                                                                                                  |
| Are you interested in investment banking? *                                                      |
| Strongly agree                                                                                   |
| ○ Agree                                                                                          |
| O Disgree                                                                                        |
| Strongly disagree                                                                                |
|                                                                                                  |

23 responses

Are you interested in any of the equity investment and mutual investment schemes? 23 responses

would you like to try the yearly paid subscription from our website of company Vibgyor advisors?