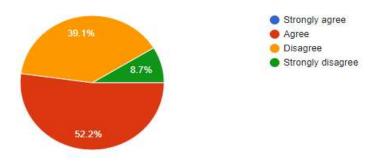

| A                                                                                                |
|--------------------------------------------------------------------------------------------------|
| Are you interested in any of the equity investment and mutual investment schemes? *              |
| ○ Yes                                                                                            |
| ○ No                                                                                             |
| O Maybe                                                                                          |
|                                                                                                  |
| would you like to try the yearly paid subscription from our website of company Vibgyor advisors? |
| Strongly agree                                                                                   |
| ○ Agree                                                                                          |
| O Disagree                                                                                       |
| O Strongly disagree                                                                              |
| Are you satisfied with our 35-40% of commission on bank payout? *                                |
| ○ Yes                                                                                            |
| ○ No                                                                                             |
| Maybe                                                                                            |
|                                                                                                  |
| Are you interested in investment banking? *                                                      |
| Strongly agree                                                                                   |
| ○ Agree                                                                                          |
| O Disgree                                                                                        |
| Strongly disagree                                                                                |
|                                                                                                  |

23 responses

Are you interested in any of the equity investment and mutual investment schemes? 23 responses

would you like to try the yearly paid subscription from our website of company Vibgyor advisors?