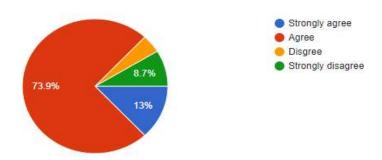

| A                                                                                                |
|--------------------------------------------------------------------------------------------------|
| Are you interested in any of the equity investment and mutual investment schemes? *              |
| ○ Yes                                                                                            |
| ○ No                                                                                             |
| O Maybe                                                                                          |
|                                                                                                  |
| would you like to try the yearly paid subscription from our website of company Vibgyor advisors? |
| Strongly agree                                                                                   |
| ○ Agree                                                                                          |
| O Disagree                                                                                       |
| O Strongly disagree                                                                              |
| Are you satisfied with our 35-40% of commission on bank payout? *                                |
| ○ Yes                                                                                            |
| ○ No                                                                                             |
| Maybe                                                                                            |
|                                                                                                  |
| Are you interested in investment banking? *                                                      |
| Strongly agree                                                                                   |
| ○ Agree                                                                                          |
| O Disgree                                                                                        |
| Strongly disagree                                                                                |
|                                                                                                  |

23 responses

Are you satisfied with our 35-40% of commission on bank payout?
23 responses

Are you interested in investment banking?

23 responses