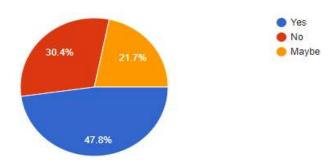

#### **Questionnaire-**

| Profession *                                                                                                                                                |
|-------------------------------------------------------------------------------------------------------------------------------------------------------------|
| ○ Student                                                                                                                                                   |
| Business                                                                                                                                                    |
| Salaried person                                                                                                                                             |
| Salaried person                                                                                                                                             |
| Are you looking for Home loans, If yes what is the ticket size of the home loan requirements of yours?                                                      |
| C Less than 10 L                                                                                                                                            |
| ○ 10-50L                                                                                                                                                    |
| O 50L-1 crore                                                                                                                                               |
| More than 1 crore                                                                                                                                           |
|                                                                                                                                                             |
| What is the average income of your family?*                                                                                                                 |
| ○ 3L-5L                                                                                                                                                     |
| ○ 5L-10L                                                                                                                                                    |
| ○ 10L-20L                                                                                                                                                   |
| ○ Above 20L                                                                                                                                                 |
|                                                                                                                                                             |
| Are you willing to partner with Vibgyor for financial products and services like wealth management ,CA's ,real estate,insurance and personal and home loans |
| ○ Yes                                                                                                                                                       |
| ○ No                                                                                                                                                        |
|                                                                                                                                                             |
| May be                                                                                                                                                      |

#### Profession

23 responses

Are you looking for Home loans, If yes what is the ticket size of the home loan requirements of yours?

23 responses

What is the average income of your family?

23 responses

Are you willing to partner with Vibgyor for financial products and services like wealth management ,CA's ,real estate,insurance and personal and home loans