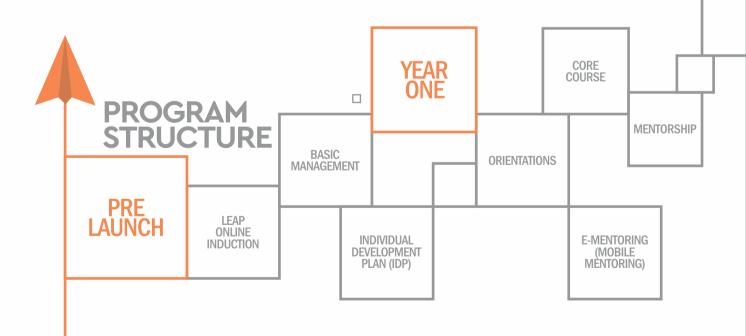

### YEAR ONE

Your journey at Jaipuria starts through an online orientation program LEAP (Learn, Experiment, Apply and Progress) mobile mentoring once you accept your admission. This is followed by orientation and Individual Development Plan that starts from day one.

### FROM DAY ONE

The first year at Jaipuria helps you build a strong foundation. IDP or Individual Development Plan - customised learning with critical mentoring is a highlight.

### PLAN YOUR GROWTH WITH INDIVIDUAL DEVELOPMENT PLAN (IDP)

The IDP acts as a customized tool to match your skills with industry needs. It works at three levels - building core strengths, working on challenge areas and helping you leverage your skills with confidence. Beginning from day one, you get essential industry and academic mentoring to gain the winning edge.