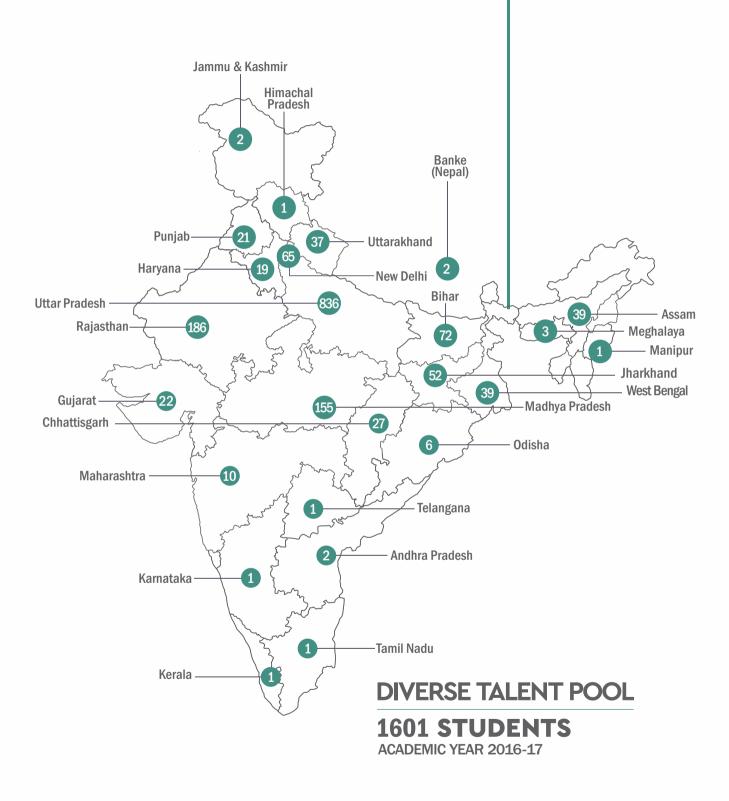

# BE PART OF A DIVERSE COMMUNITY

## **GRADUATION STREAM**

| Management     |                                              |
|----------------|----------------------------------------------|
| Engineering 25 | 40                                           |
| Science 102 🐼  |                                              |
| Arts 69        |                                              |
| Computer 53    |                                              |
| Others 12*     | <b>GENDER RATIO</b><br>718 Female   883 Male |
|                |                                              |
|                |                                              |