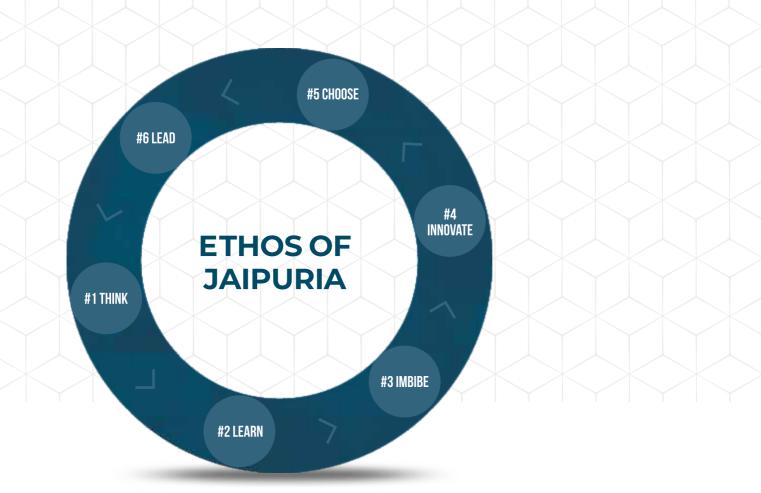

#### **#1 THINK**

Ask questions, contemplate, explore new avenues. After all, what you think is what you become.

#### **#4 INNOVATE**

Think uniquely, traverse new roads, achieve the extraordinary, keep it simple. Discover new routes to success.

#### **#2 LEARN**

Seek the truth, pursue it, reach out. Be ready to head anywhere,as long as it's forward.

#### **#5 CHOOSE**

Weigh your options, prioritize, take your pick, try the new, accept challenges. Understand the power of risk-taking.

#### **#3 IMBIBE**

Absorb, experience, appreciate, as much as you can. Let go of insecurity, start feeling proud of who you are.

#### **#6 LEAD**

Take charge, blaze a new trail, be a trendsetter. Management is doing things right, leadership is doing the right things.